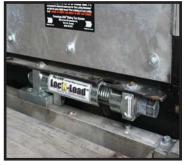

**Ask yourself this Question:**How does a Compact Lock & Tensioning Mechanism mounted at floor level distribute the proper uniformed tension of the Tarpaulin?

Our Answer: Advanced Engineering with a Rear Car Frame designed to roll on only 4 wheels!

is a High Powered Compact System which fits in the palm of your hand that can easily be reto-fitted to sit flush on existing AK systems without taking up additional load space.

travels with the car frame, and is safe guarded against damage or lose and is easily operated with a single handed ratchet.