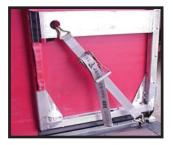

**A-Frame Assemblies** 

**Ratchet Assemblies** 

**Post Assemblies** 

**No Further!**....... Aero-Kit & Tarp Technology Innovations released exclusively in February 2008, their newest innovation **Lock** a Lock and Tensioning Mechanism unlike any others measuring, **14"Long x 1.75"Dia. x 6.5Lbs** 

**Ask yourself this Question:**How does a Compact Lock & Tensioning Mechanism mounted at floor level distribute the proper uniformed tension of the Tarpaulin?

Our Answer: Advanced Engineering with a Rear Car Frame designed to roll on only 4 wheels!

is a High Powered Compact System which fits in the palm of your hand that can easily be reto-fitted to sit flush on existing AK systems without taking up additional load space.

travels with the car frame, and is safe guarded against damage or lose and is easily operated with a single handed ratchet.