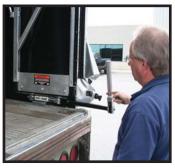

is a High Powered Compact System which fits in the palm of your hand that can easily be reto-fitted to sit flush on existing AK systems without taking up additional load space.

travels with the car frame, and is safe guarded against damage or lose and is easily operated with a single handed ratchet.